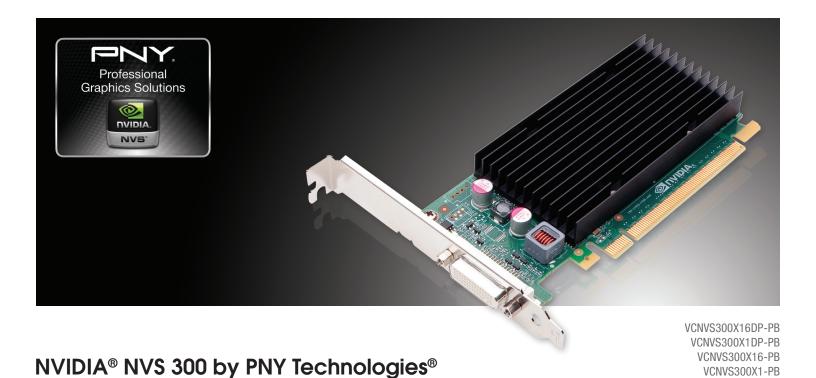

**Dual Display Versatility, Designed for Small Spaces**Designed for desktop and small form factor systems, the NVIDIA NVS 300 by PNY dual display professional graphics board meets stringent performance and reliability requirements, is ideal for 2D professional business applications in multi-monitor environments, and is available for either x16 PCIe or x1 PCIe expansion slots.

## **Product Specifications:**

| CUDA parallel processor cores  | 16                                                                                            |
|--------------------------------|-----------------------------------------------------------------------------------------------|
| Memory                         | 512MB GDDR3                                                                                   |
| Memory interface               | 64-bit                                                                                        |
| Memory bandwidth               | 12.6GB/s                                                                                      |
| Physical dimensions            | SFF profile, 2.731" H x 5.7" L                                                                |
| Maximum power consumption      | 15.1W                                                                                         |
| Graphics bus                   | PCI Express Gen 2 x16 or x1                                                                   |
| Display connectors             | DMS-59                                                                                        |
| Number of displays supported   | 2                                                                                             |
| Display options                | DisplayPort or DVI SL (2)                                                                     |
| Maximum DisplayPort resolution | 2560 x 1600 @ 60Hz                                                                            |
| Maximum DVI resolution         | 1920 x 1200 @ 60Hz                                                                            |
| Maximum Analog Resolution      | 2048 x 1536 @ 85Hz                                                                            |
| Support for                    | Microsoft Windows 7 or Vista<br>( 32- or 64-bit any edition), XP<br>(32- or 64-bit), or Linux |
| Warranty                       | 3 Year Warranty                                                                               |
| Thermal solution               | Passive heatsink                                                                              |
| PNY part number x16 DP         | VCNVS300X16DP-PB                                                                              |
| PNY part number x1 DP          | VCNVS300X1DP-PB                                                                               |
| PNY part number x16 DVI & VGA  | VCNVS300X16-PB                                                                                |
| PNY part number x1 DVI & VGA   | VCNVS300X1-PB                                                                                 |